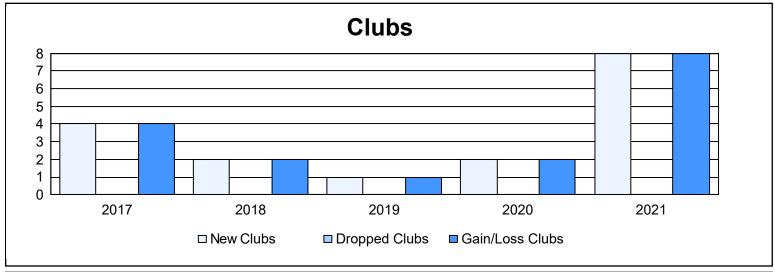

District 324 K As of June 2021 Cumulative

| Year      | New<br>Clubs | Dropped<br>Clubs | Gain/<br>Loss<br>Clubs | New<br>Members | Charter<br>Members | Reinstate<br>Members | Transfer<br>Members | Total<br>Member<br>Added | Total<br>Members<br>Dropped | Gain/<br>Loss<br>Members |
|-----------|--------------|------------------|------------------------|----------------|--------------------|----------------------|---------------------|--------------------------|-----------------------------|--------------------------|
| 2016-2017 | 4            | 0                | 4                      | 392            | 119                | 8                    | 5                   | 524                      | 174                         | 350                      |
| 2017-2018 | 2            | 0                | 2                      | 261            | 27                 | 15                   | 3                   | 306                      | 412                         | -106                     |
| 2018-2019 | 1            | 0                | 1                      | 168            | 28                 | 27                   | 10                  | 233                      | 241                         | -8                       |
| 2019-2020 | 2            | 0                | 2                      | 127            | 50                 | 13                   | 6                   | 196                      | 301                         | -105                     |
| 2020-2021 | 8            | 0                | 8                      | 571            | 189                | 9                    | 13                  | 782                      | 294                         | 488                      |
| Average   | 3            | 0                | 3                      | 304            | 83                 | 14                   | 7                   | 408                      | 284                         | 124                      |