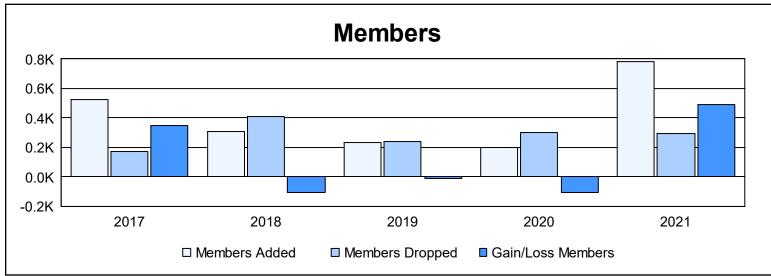

District 324 K As of June 2021 Cumulative

| Year      | New<br>Clubs | Dropped<br>Clubs | Gain/<br>Loss<br>Clubs | New<br>Members | Charter<br>Members | Reinstate<br>Members | Transfer<br>Members | Total<br>Member<br>Added | Total<br>Members<br>Dropped | Gain/<br>Loss<br>Members |
|-----------|--------------|------------------|------------------------|----------------|--------------------|----------------------|---------------------|--------------------------|-----------------------------|--------------------------|
| 2016-2017 | 4            | 0                | 4                      | 392            | 119                | 8                    | 5                   | 524                      | 174                         | 350                      |
| 2017-2018 | 2            | 0                | 2                      | 261            | 27                 | 15                   | 3                   | 306                      | 412                         | -106                     |
| 2018-2019 | 1            | 0                | 1                      | 168            | 28                 | 27                   | 10                  | 233                      | 241                         | -8                       |
| 2019-2020 | 2            | 0                | 2                      | 127            | 50                 | 13                   | 6                   | 196                      | 301                         | -105                     |
| 2020-2021 | 8            | 0                | 8                      | 571            | 189                | 9                    | 13                  | 782                      | 294                         | 488                      |
| Average   | 3            | 0                | 3                      | 304            | 83                 | 14                   | 7                   | 408                      | 284                         | 124                      |